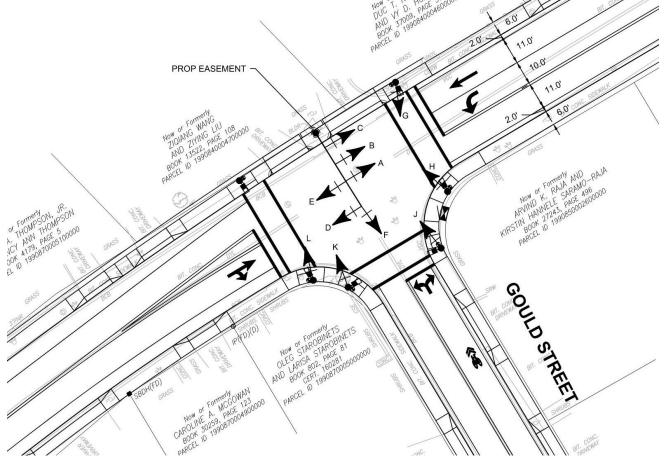

da**

- 1. Site Boundary Updates New Setback
- 2. Architectural Plan Updates
- 3. Transportation Updates
- 4. Discussion









### **SITE BOUNDARY ADJUSTMENT**









### SITE BOUNDARY ADJUSTMENT – ROAD WIDENING











#### SITE BOUNDARY UPDATES – HC ZONING



## PROPOSED DESIGN REV #1: AERIAL LOOKING NORTH











## PROPOSED DESIGN REV #1: AERIAL LOOKING NORTH











#### PROPOSED DESIGN REV. #1: PEDESTRIAN VIEW AT NORTH BUILDING











# PROPOSED DESIGN REV. #1: PEDESTRIAN VIEW GOULD / WINGATE DRIVEWAY











#### PROPOSED DESIGN REV. #1: AERIAL LOOKING N-W



### PROPOSED DESIGN REV. #1 AERIAL LOOKING SOUTH - NO CHANGES











## PROPOSED DESIGN REV. #1: PEDESTRIAN VIEW LOOKING SOUTH – NO CHANGES















#### PROPOSED DESIGN REV. #1: GOULD & CENTRAL