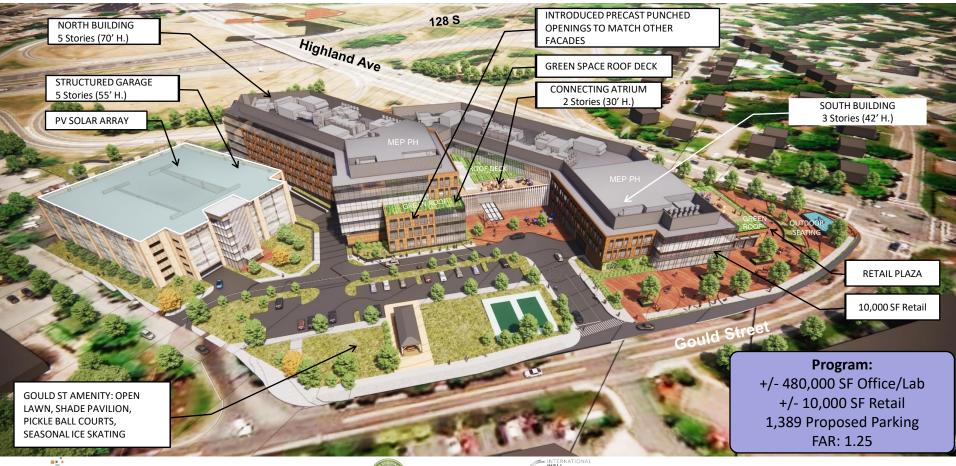

#### **PROJECT TEAM**

# **Bulfinch**



























George Giunta Jr.





Margaret Murphy
Community Resources Group











#### PROJECT OUTREACH



#### **ADDITIONAL PROJECT MEETINGS:**

- -TOWN PLANNING
- -TRAFFIC
- -TOWN ENGINEERING
- -POLICE DEPARTMENT
- -FIRE DEPARTMENT
- -PUBLIC WORKS DEPARTMENT

-TOWN ARBORIST









# **Agenda**

- 1. Site Boundary Updates New Setback
- 2. Architectural Plan Updates
- 3. Transportation Updates
- 4. Discussion









### **SITE BOUNDARY ADJUSTMENT**









### SITE BOUNDARY ADJUSTMENT – ROAD WIDENING











#### SITE BOUNDARY UPDATES – HC ZONING



## PROPOSED DESIGN REV #1: AERIAL LOOKING NORTH











## PROPOSED DESIGN REV #1: AERIAL LOOKING NORTH











#### PROPOSED DESIGN REV. #1: PEDESTRIAN VIEW AT NORTH BUILDING











# PROPOSED DESIGN REV. #1: PEDESTRIAN VIEW GOULD / WINGATE DRIVEWAY











#### PROPOSED DESIGN REV. #1: AERIAL LOOKING N-W



### PROPOSED DESIGN REV. #1 AERIAL LOOKING SOUTH - NO CHANGES











## PROPOSED DESIGN REV. #1: PEDESTRIAN VIEW LOOKING SOUTH – NO CHANGES















#### PROPOSED DESIGN REV. #1: GOULD & CENTRAL