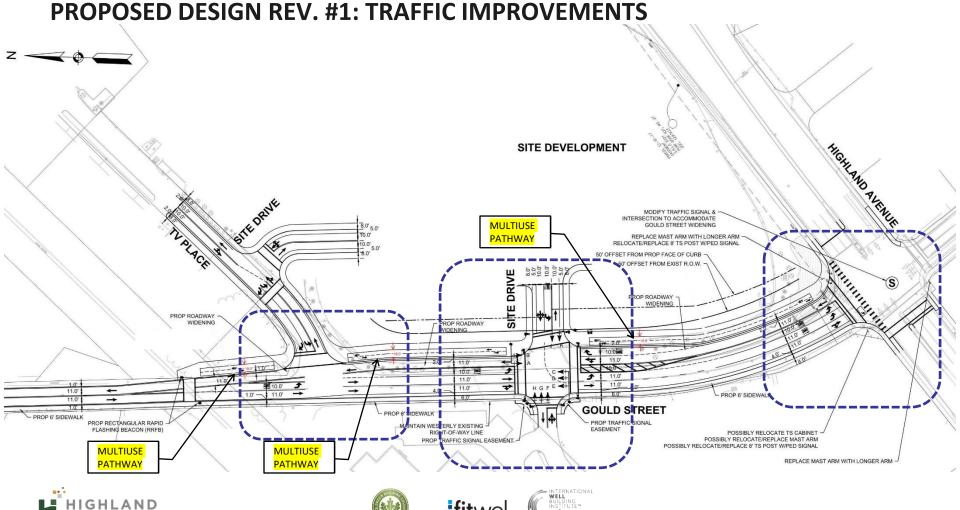

WORKS DEPARTMENT

-TOWN ARBORIST









# **Agenda**

- 1. Site Boundary Updates New Setback
- 2. Architectural Plan Updates
- 3. Transportation Updates
- 4. Discussion









### **SITE BOUNDARY ADJUSTMENT**









### SITE BOUNDARY ADJUSTMENT – ROAD WIDENING











#### SITE BOUNDARY UPDATES – HC ZONING



## PROPOSED DESIGN REV #1: AERIAL LOOKING NORTH











## PROPOSED DESIGN REV #1: AERIAL LOOKING NORTH











#### PROPOSED DESIGN REV. #1: PEDESTRIAN VIEW AT NORTH BUILDING











# PROPOSED DESIGN REV. #1: PEDESTRIAN VIEW GOULD / WINGATE DRIVEWAY











#### PROPOSED DESIGN REV. #1: AERIAL LOOKING N-W



### PROPOSED DESIGN REV. #1 AERIAL LOOKING SOUTH - NO CHANGES











## PROPOSED DESIGN REV. #1: PEDESTRIAN VIEW LOOKING SOUTH – NO CHANGES















#### PROPOSED DESIGN REV. #1: GOULD & CENTRAL