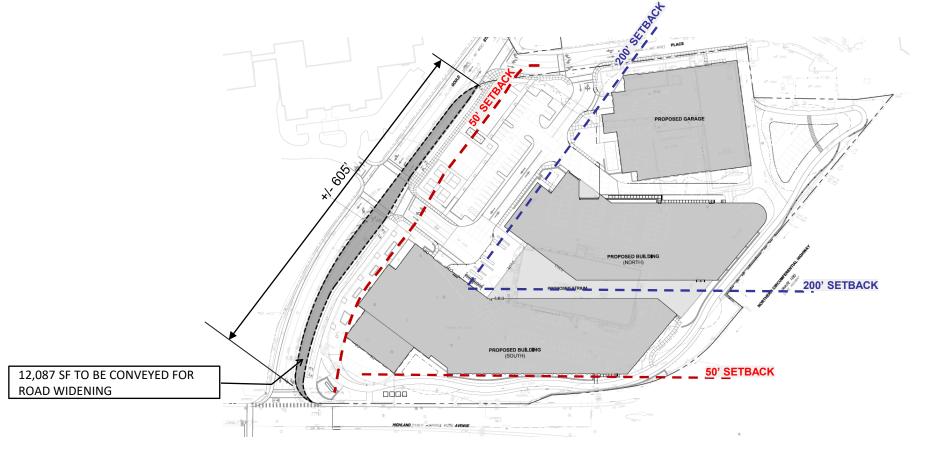

### **SITE BOUNDARY ADJUSTMENT**

### SITE BOUNDARY ADJUSTMENT – ROAD WIDENING

#### SITE BOUNDARY UPDATES – HC ZONING